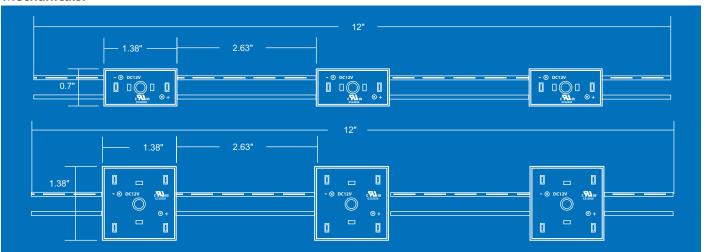

### **Mechanicals:**

For additional information call: Joe Reis at **978-818-6180** ext 214 For a Quote and Population layout send PDF. drawings to: jreis@intl-lighttech.com