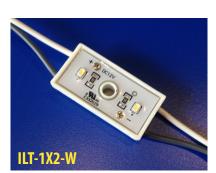

# **Specifications:**

| PART#       | Description                       | Operating<br>Voltage | Current<br>(mA) | Wattage | LED's /<br>Module | Color Peak<br>Wavelength<br>(nm) | Beam<br>Angle |                   |         | Qty 60 watt power supply |
|-------------|-----------------------------------|----------------------|-----------------|---------|-------------------|----------------------------------|---------------|-------------------|---------|--------------------------|
| ILT-1X2-W65 | New "Ascent"-White SMD LED Module | 12V                  | 25              | 0.33    | 2                 | White (6500)                     | 140           | 1.38"x0.7"x0.19"  | 65-75   | 180 modules              |
| ILT-1X2-W   | New "Ascent"-White SMD LED Module | 12V                  | 25              | 0.33    | 2                 | White (5100)                     | 140           | 1.38"x0.7"x0.19"  | 65-75   | 180 modules              |
|             |                                   |                      |                 |         |                   |                                  |               |                   |         |                          |
| ILT-2X2-W65 | New "Ascent"-White SMD LED Module | 12V                  | 40              | 0.66    | 4                 | White (6500)                     | 140           | 1.38"x1.38"x0.19" | 130-150 | 90 modules               |
| ILT-2X2-W   | New "Ascent"-White SMD LED Module | 12V                  | 40              | 0.66    | 4                 | White (5100)                     | 140           | 1.38"x1.38"x0.19" | 130-150 | 90 modules               |