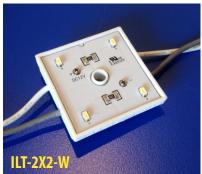

# **Specifications:**

| PART#       | Description                       | Operating<br>Voltage | Current<br>(mA) | Wattage | LED's /<br>Module | Color Peak<br>Wavelength<br>(nm) | Beam<br>Angle |                   |         | Qty 60 watt power supply |
|-------------|-----------------------------------|----------------------|-----------------|---------|-------------------|----------------------------------|---------------|-------------------|---------|--------------------------|
| ILT-1X2-W65 | New "Ascent"-White SMD LED Module | 12V                  | 25              | 0.33    | 2                 | White (6500)                     | 140           | 1.38"x0.7"x0.19"  | 65-75   | 180 modules              |
| ILT-1X2-W   | New "Ascent"-White SMD LED Module | 12V                  | 25              | 0.33    | 2                 | White (5100)                     | 140           | 1.38"x0.7"x0.19"  | 65-75   | 180 modules              |
|             |                                   |                      |                 |         |                   |                                  |               |                   |         |                          |
| ILT-2X2-W65 | New "Ascent"-White SMD LED Module | 12V                  | 40              | 0.66    | 4                 | White (6500)                     | 140           | 1.38"x1.38"x0.19" | 130-150 | 90 modules               |
| ILT-2X2-W   | New "Ascent"-White SMD LED Module | 12V                  | 40              | 0.66    | 4                 | White (5100)                     | 140           | 1.38"x1.38"x0.19" | 130-150 | 90 modules               |