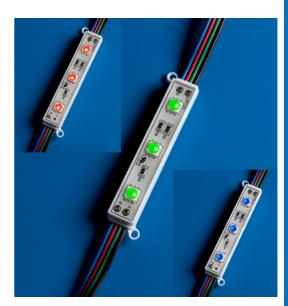

### **Features:**

- 3 Super Flux 5050 3-in-1 Red, Green & Blue SMD LEDs per module
- 2 modules per ft, 15ft per strip to minimize cost
- Module shaped by injected molded UL approved PVC
- 3M VHB double faced tape
- · Mechanical fasteners for a secure installation included.
- 0.72 Watt per Module, able to power 75 modules on a 12 volt 60 watt power supply
- · UL Recognized