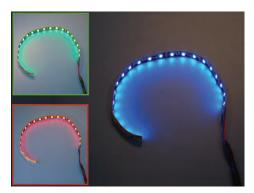

## Full Color RGB Accent/Cove Lighting

GTL-FLEX-48-RGB

## APPLICATION:Back lighting panel

- Edge lighting for a variety of objects Cove lighting
- Indirect accent decorative lighting in commercial and residential applications
- Indoor reverse channel letter sign
- Do-it-yourself clusters for any lighting project

## FEATURES:

- Make use of 3in1 SMD LED
- Color change can be achieved together with our controller
- DMX 512 compatible
- Flexible circuit board with 3M self-adhesive backing for easy install
- Available in 5 meter and 10 meter reels