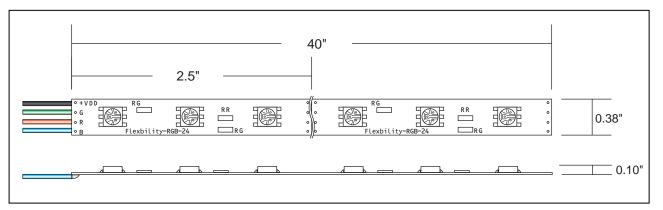

Specifications:

| Part No. | Emitting | Operating | Power | Current | Peak       | Viewing | LED      | Measure  |
|----------|----------|-----------|-------|---------|------------|---------|----------|----------|
|          | color    | Voltage   | (W)   | ( mA )  | wavelength | Angle   | quantity | L*W      |
|          |          | (V)       |       |         | (nm)       |         | (pc)     |          |
|          | R        | 12        |       | 160     | 626        |         |          |          |
| GTL-     | G        | 12        |       | 160     | 525        |         |          |          |
| FLEX-48- | В        | 12        |       | 160     | 470        |         |          |          |
| RGB      | Full     | 12        | 16    | 480     |            | 100     | 48       | 40"x.38" |
|          | color    |           |       |         |            |         |          |          |

## GTL-FLEX-48-RGB Mechanical Detail