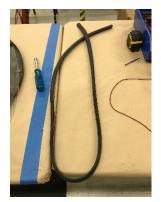

Fig 5. Clean rubber gasket with soap and water.

Fig 6. Install rubber gasket on retrofit fixture. Ribbed side to be on inside.

Fig 7. Line up rubber gasket seam with first lens clip.

Fig 8. Tighten all lens clips.