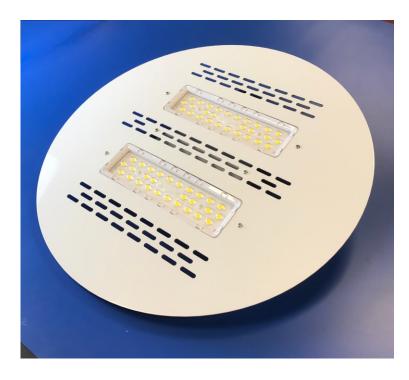

## Visionarie Fixture LED Retrofit Light

1P65 5 Yr. Warranty Tested

For additional information call: Joe Reis at 978-818-6180 ext 214

## ILT's LED Retrofit for the Visionaire Monterey Size 2 Architectural

Convert your Visionaire Monterey fixture from HID to LED with ILT's retrofit kit. Eliminate costly relamping and reduce power consumption with a long-lasting, efficient LED system. The ILT Visionaire Retro-fit Kit installs easily, and without removing the fixture from its location. The retrofit kit delivers 17,400 lumens, with a 145 lpw efficacy. The kit is IP65 rated and comes with a 5 year warranty.