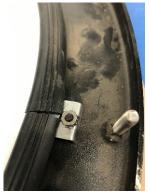

## Installation Instruction LED Retrofit Light: ILTCL-VLM2-5K

Fig 1. Remove entire flange and glass lens hanger.

Fig 2. Remove lens clips.

Fig 3. Remove glass lens.

Fig 4. Remove rubber gasket from glass lens.

Fig 5. Clean rubber gasket with soap and water.

Fig 6. Install rubber gasket on retrofit fixture. Ribbed side to be on inside.

Fig 7. Line up rubber gasket seam with first lens clip.

Fig 8. Tighten all lens clips.