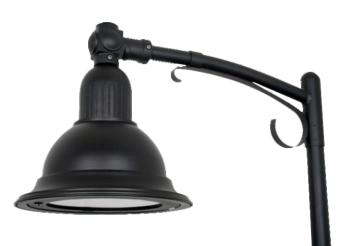

## ILT's LED Retrofit for the Visionaire Monterey Size 2 Architectural

Convert your Visionaire Monterey fixture from HID to LED with ILT's retrofit kit. Eliminate costly relamping and reduce power consumption with a long-lasting, efficient LED system. The ILT Visionaire Retro-fit Kit installs easily, and without removing the fixture from its location. The retrofit kit delivers 17,400 lumens, with a 145 lpw efficacy. The kit is IP65 rated and comes with a 5 year warranty.