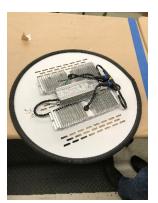

## ILT's LED Retrofit for the Visionaire Monterey Size 2 Architectural

Convert your Visionaire Monterey fixture from HID to LED with ILT's retrofit kit. Eliminate costly relamping and reduce power consumption with a long-lasting, efficient LED system. The ILT Visionaire Retro-fit Kit installs easily, and without removing the fixture from its location. The retrofit kit delivers 17,400 lumens, with a 145 lpw efficacy. The kit is IP65 rated and comes with a 5 year warranty.