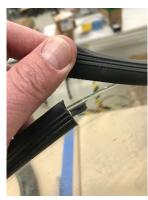

Fig 5. Clean rubber gasket with soap and water.

Fig 6. Install rubber gasket on retrofit fixture. Ribbed side to be on inside.

Fig 7. Line up rubber gasket seam with first lens clip.

Fig 8. Tighten all lens clips.