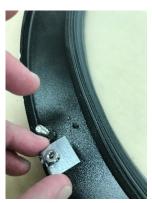

## Installation Instruction LED Retrofit Light: ILTCL-VLM2-5K

Fig 1. Remove entire flange and glass lens hanger.

Fig 2. Remove lens clips.

Fig 3. Remove glass lens.

Fig 4. Remove rubber gasket from glass lens.