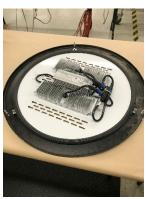

## ILT's LED Retrofit for the Visionaire Monterey Size 2 Architectural

Convert your Visionaire Monterey fixture from HID to LED with ILT's retrofit kit. Eliminate costly relamping and reduce power consumption with a long-lasting, efficient LED system. The ILT Visionaire Retro-fit Kit installs easily, and without removing the fixture from its location. The retrofit kit delivers 17,400 lumens, with a 145 lpw efficacy. The kit is IP65 rated and comes with a 5 year warranty.