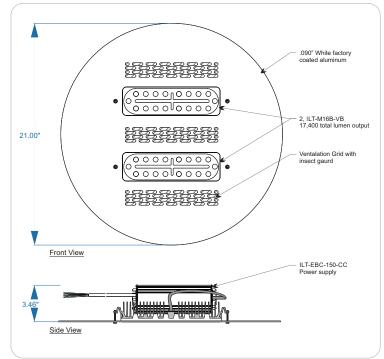

## ILT's LED Retrofit for the Visionaire Monterey Size 2 Architectural

Convert your Visionaire Monterey fixture from HID to LED with ILT's retrofit kit. Eliminate costly relamping and reduce power consumption with a long-lasting, efficient LED system. The ILT Visionaire Retro-fit Kit installs easily, and without removing the fixture from its location. The retrofit kit delivers 17,400 lumens, with a 145 lpw efficacy. The kit is IP65 rated and comes with a 5 year warranty.

| ILTCL-VLM2-5K         |                         |
|-----------------------|-------------------------|
| Input Power (W)       | 120W                    |
| Input Voltage         | 100-277V                |
| Lumens Delivered (Im) | 17400                   |
| Effcacy (Im/W)        | 145                     |
| CRI                   | 80<                     |
| Color Temperature     | 5000K                   |
| Power Factor          | 0.9                     |
| THD                   | <12%                    |
| Lens                  | Poly w/ 90 degree optis |
| Housing               | Extruded Aluminum       |
| Finish                | White                   |
| Environment           | IP65                    |
| Operating Temperature | -40° F- 122° F          |
| Warranty              | 5 years                 |