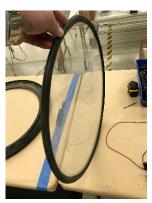

## Installation Instruction LED Retrofit Light: ILTCL-VLM2-5K

Fig 1. Remove entire flange and glass lens hanger.

Fig 2. Remove lens clips.

Fig 3. Remove glass lens.

Fig 4. Remove rubber gasket from glass lens.