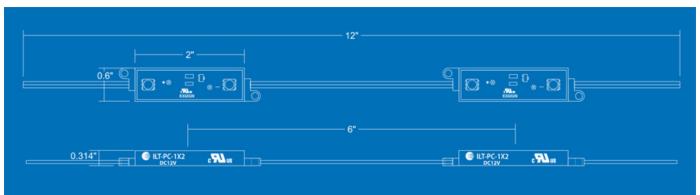

ity, performance and cost-effective LED solutions you require.

# **Applications:**

- Internally Illuminated Sign Cabinets
- · Channel Letters: Face and Halo
- Architectural Lighting
- Cove and Accent Lighting

### **Features:**

- 2 5050 SMD LED's per module.
- · 2 modules per ft, 25ft per strip.
- 3M VHB double faced tape.
- Mechanical fasteners for a secure installation included.
- Low power draw, 60 ft of modules on a 12 volt 60 watt power supply.
- · Lumen output for White: 80 lm per foot.
- Controlled color consistency, 6500K color temperature.
- · Constant Current Technology on the Board.
- NEMA 6-6p or IP67 Rated.
- UL Recognized in US and Canada.

# **Specifications:**



Special Order on Summit Series - Amber, Yellow, Green and Blue. 4 to 6 week Lead Time.

## **Mechanicals:**





# **Circuit Diagram:**



For additional information call: Joe Reis at **978-818-6180** ext 214 For a Quote and Population layout, send PDF, drawings to: jreis@intl-lighttech.com

10 Technology Drive, Peabody, MA 01960 978-818-6180 fax: 978-818-6181 www.intl-lighttech.com



Products • Capabilities • Applications

International Light
TECHNOLOGIES