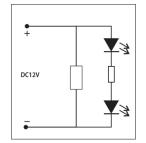

# **Circuit Diagram:**

For additional information call: Joe Reis at **978-818-6180** ext 214 For a Quote and Population layout, send PDF, drawings to: jreis@intl-lighttech.com

10 Technology Drive, Peabody, MA 01960 978-818-6180 fax: 978-818-6181 www.intl-lighttech.com