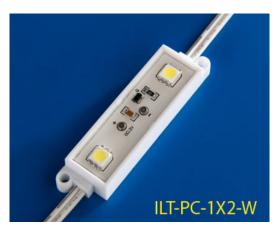

# "SUMMIT" Series ILT-PC-1X2

International Light Technologies has provided innovative design and engineering solutions for LED lighting applications for 50 YEARS.

Let us provide you the quality, performance and cost-effective LED solutions you require.

### **Features:**

- 2 5050 SMD LED's per module.
- · 2 modules per ft, 25ft per strip.
- 3M VHB double faced tape.
- Mechanical fasteners for a secure installation included.
- Low power draw, 60 ft of modules on a 12 volt 60 watt power supply.
- · Lumen output for White: 80 lm per foot.
- Controlled color consistency, 6500K color temperature.
- · Constant Current Technology on the Board.
- NEMA 6-6p or IP67 Rated.
- UL Recognized in US and Canada.